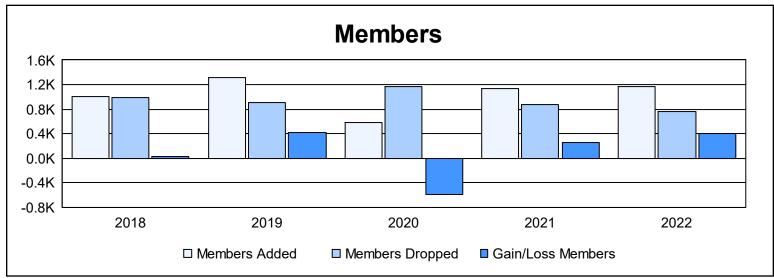

District 318 D

As of June 2022 Cumulative

| Year      | New<br>Clubs | Dropped<br>Clubs | Gain/<br>Loss<br>Clubs | New<br>Members | Charter<br>Members | Reinstate<br>Members | Transfer<br>Members | Total<br>Member<br>Added | Total<br>Members<br>Dropped | Gain/<br>Loss<br>Members |
|-----------|--------------|------------------|------------------------|----------------|--------------------|----------------------|---------------------|--------------------------|-----------------------------|--------------------------|
| 2017-2018 | 6            | 6                | 0                      | 697            | 231                | 74                   | 7                   | 1,009                    | 985                         | 24                       |
| 2018-2019 | 19           | 4                | 15                     | 699            | 527                | 85                   | 4                   | 1,315                    | 902                         | 413                      |
| 2019-2020 | 4            | 8                | -4                     | 338            | 168                | 63                   | 8                   | 577                      | 1,163                       | -586                     |
| 2020-2021 | 21           | 5                | 16                     | 579            | 506                | 48                   | 7                   | 1,140                    | 880                         | 260                      |
| 2021-2022 | 18           | 9                | 9                      | 674            | 441                | 44                   | 7                   | 1,166                    | 762                         | 404                      |
| Average   | 14           | 6                | 7                      | 597            | 375                | 63                   | 7                   | 1,041                    | 938                         | 103                      |