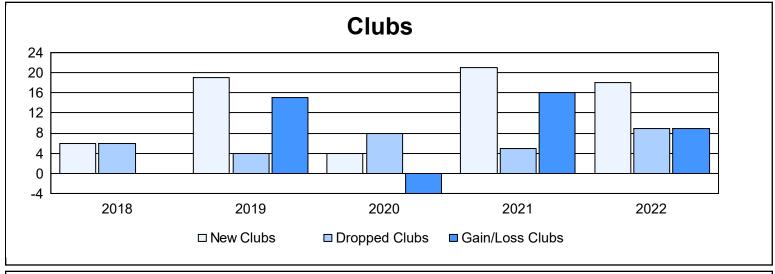

District 318 D

As of June 2022 Cumulative

| Year      | New<br>Clubs | Dropped<br>Clubs | Gain/<br>Loss<br>Clubs | New<br>Members | Charter<br>Members | Reinstate<br>Members | Transfer<br>Members | Total<br>Member<br>Added | Total<br>Members<br>Dropped | Gain/<br>Loss<br>Members |
|-----------|--------------|------------------|------------------------|----------------|--------------------|----------------------|---------------------|--------------------------|-----------------------------|--------------------------|
| 2017-2018 | 6            | 6                | 0                      | 697            | 231                | 74                   | 7                   | 1,009                    | 985                         | 24                       |
| 2018-2019 | 19           | 4                | 15                     | 699            | 527                | 85                   | 4                   | 1,315                    | 902                         | 413                      |
| 2019-2020 | 4            | 8                | -4                     | 338            | 168                | 63                   | 8                   | 577                      | 1,163                       | -586                     |
| 2020-2021 | 21           | 5                | 16                     | 579            | 506                | 48                   | 7                   | 1,140                    | 880                         | 260                      |
| 2021-2022 | 18           | 9                | 9                      | 674            | 441                | 44                   | 7                   | 1,166                    | 762                         | 404                      |
| Average   | 14           | 6                | 7                      | 597            | 375                | 63                   | 7                   | 1,041                    | 938                         | 103                      |